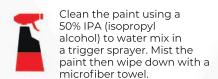

## **APPLICATION**

Wipe on coating by hand using a sponge or coating block, panel by panel.
After wiping on wait 30-90 seconds to flash (depending on temp) then buff off with a microfiber towel.

PROFESSIONAL USE ONLY