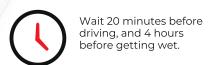

Renew is the quick way to add System X® nano protection to your vehicle, plane, or boat. Renew™ provides exceptional gloss and protection with ultra hydrophobic properties.

| TECHNICAL DATA |                                                                                       |
|----------------|---------------------------------------------------------------------------------------|
| EFFECTIVENESS  | 6 - 12 months depending on environmental factors                                      |
| APPLICATION    | Spray and wipe by hand                                                                |
| BOTTLE SIZE    | 500 mL, 5 G, 55 G                                                                     |
| SHELF TIME     | 1 years from shipment date when unopened and stored dry at 18°C (64°F) to 23°C (73°F) |
| APPEARANCE     | Clear / High Gloss                                                                    |
| COVERAGE       | 3 - 6 vehicles per 500 mL                                                             |
| DRY TIME       | 60 seconds                                                                            |
| CURE TIME      | 3 hours for initial cure, 24 hours for full cure                                      |