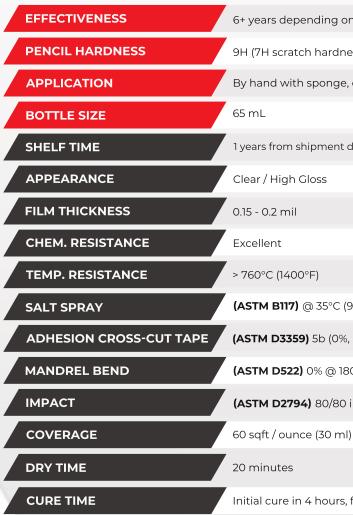

## A A

6+ years depending on environmental factors

9H (7H scratch hardness)

By hand with sponge, coating block or cotton applicator

1 years from shipment date when unopened and stored dry at 18°C (64°F) to 23°C (73°F)

(ASTM B117) @ 35°C (95°F), 5% salt concentration, > 350 hrs to first signs of corrosion

(ASTM D3359) 5b (0%, none)

(ASTM D522) 0% @ 180° rotation

(ASTM D2794) 80/80 in/lbs

Initial cure in 4 hours, full cure in 3 days