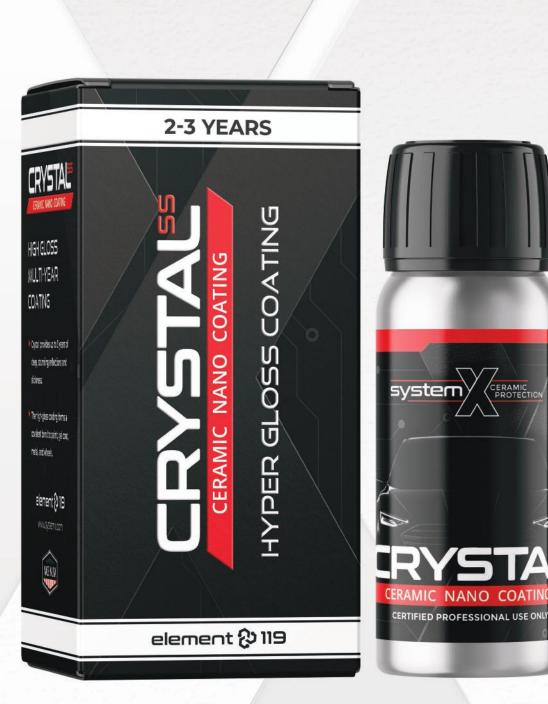

## **PRODUCT OVERVIEW**

System X Crystal Ceramic Coating is a professional grade coating that lasts for up to 3 years - that offers superior System X Crystal semi-permanent ceramic coating, provides 2-3 years of gloss and protection.