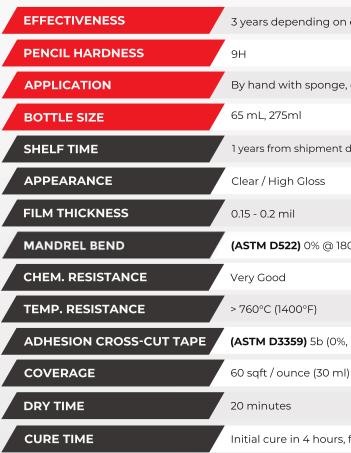

## TECHNICAL DATA

3 years depending on environmental factors

By hand with sponge, coating block or cotton applicator

1 years from shipment date when unopened and stored dry at 18°C (64°F) to 23°C (73°F)

(ASTM D522) 0% @ 180° rotation

(ASTM D3359) 5b (0%, none)

Initial cure in 4 hours, full cure in 3 days