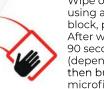

Wipe on coating by hand using a sponge or coating block, panel by panel. After wiping on wait 30-90 seconds to flash (depending on temp) then buff off with a microfiber towel.